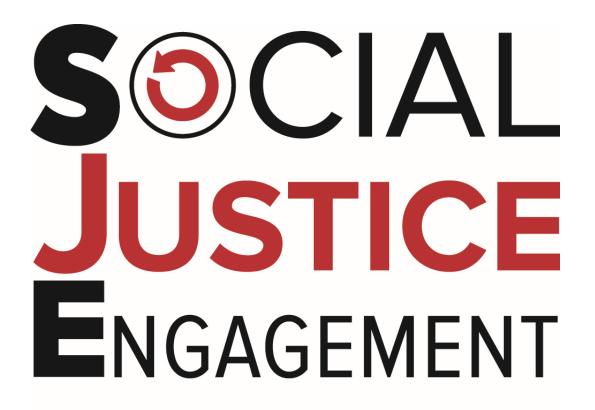

## **Goal:** To Help Students Understand Themselves & Others

- Community
- Academics

- Social Justice
- Collaboration