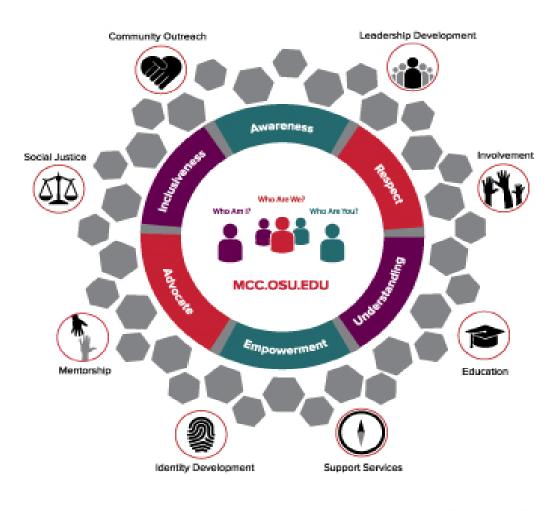

## **Goal:** To Help Students Understand Themselves & Others

- Community
- Academics

- Social Justice
- Collaboration

## MCC.OSU.EDU